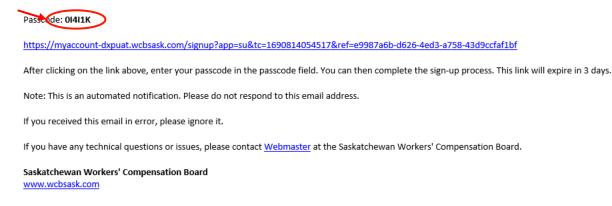

Create Online Account

3. By clicking "Next", a verification email has been sent to you and you should now navigate to your email inbox to locate the confirmation email sent by the WCB. Copy the passcode from the email and paste it back into Step two of the process and click "Next:"

Email example:

To confirm your email address and complete the sign-up process, please enter the passcode using the following link: