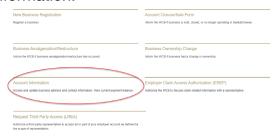

#### Step three: Under "update account," navigate to "account information."

• Scroll down to "account information."