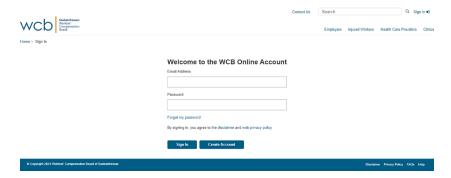

#### Step one: Log in to your WCB online account.

• Enter your email address and password that is registered with the WCB.