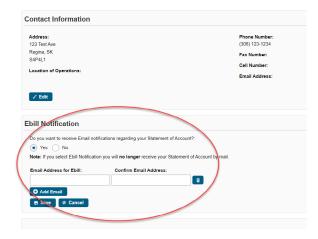

#### Step four: Edit "Ebill notification."

• The default message in your account will state that you are not registed to receive "statement of account" notifications. Click "edit."

#### Step five: Confirm "ebill notification."

- Toggle "yes" to receiving email notifications regarding your statement of account.
- Enter the email address initially and then again to confirm.