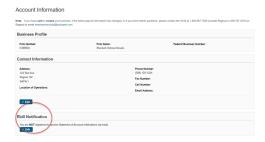

#### Step four: Edit "Ebill notification."

• The default message in your account will state that you are not registed to receive "statement of account" notifications. Click "edit."

#### Step five: Confirm "ebill notification."

- Toggle "yes" to receiving email notifications regarding your statement of account.
- Enter the email address initially and then again to confirm.