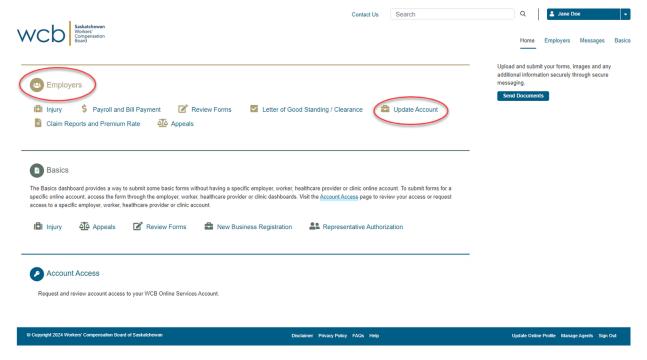

#### Step two: Go to "employers" and select "update account."

- When logged in to your WCB account, navigate toward the "employers" section of the main page.
- Next, select the "update account" option.